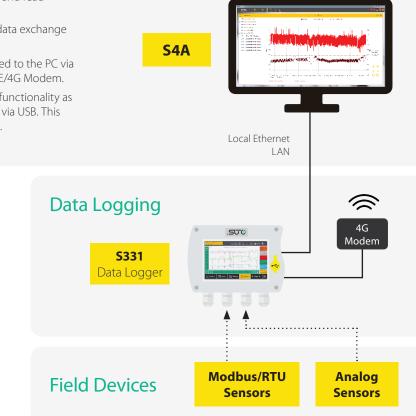

- Real-time online readings of a SUTO device via a USB , Ethernet or wireless LTE/4G connection.
- Powerful graphic tools allowing basic and indepth analyzes of the data and prepare reports.
- Easy to set up interface for hassle-free use. No complicated setup menus or configurations. Simply connect SUTO data loggers and read logging files with a single click.
- Integrated export function offers data exchange in .xlsx and .csv format.
- Software recordings are downloaded to the PC via USB, LAN or wirelessly using the LTE/4G Modem.
- The wireless connection offers full functionality as if the devices would be connected via USB. This makes it most flexible and versatile.