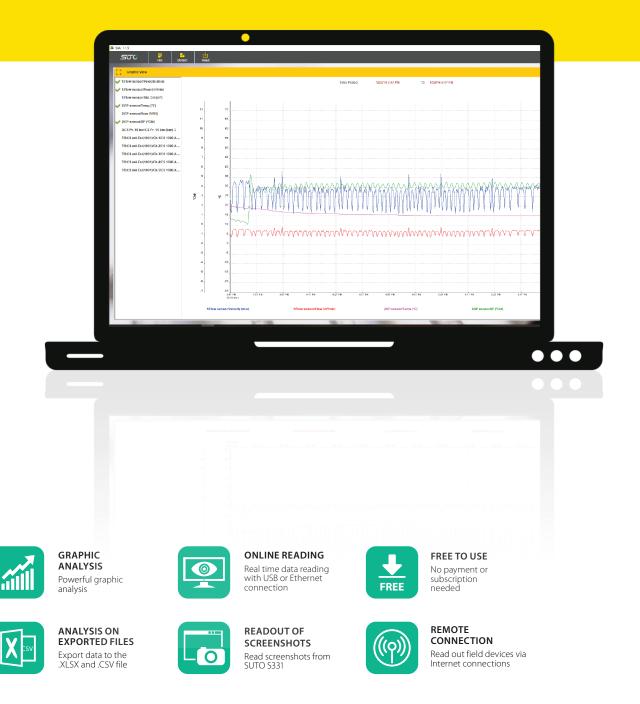

## Data Analysis with S4A

S4A is a stand alone free software used to analyze measurement data recorded by SUTO data loggers. Local stored logger files from any SUTO device with logging function can be opened, analyzed and exported.

- Real-time online readings of a SUTO device via a USB , Ethernet or wireless LTE/4G connection.
- Powerful graphic tools allowing basic and indepth analyzes of the data and prepare reports.
- Easy to set up interface for hassle-free use. No complicated setup menus or configurations. Simply connect SUTO data loggers and read logging files with a single click.
- Integrated export function offers data exchange in .xlsx and .csv format.
- Software recordings are downloaded to the PC via USB, LAN or wirelessly using the LTE/4G Modem.
- The wireless connection offers full functionality as if the devices would be connected via USB. This makes it most flexible and versatile.