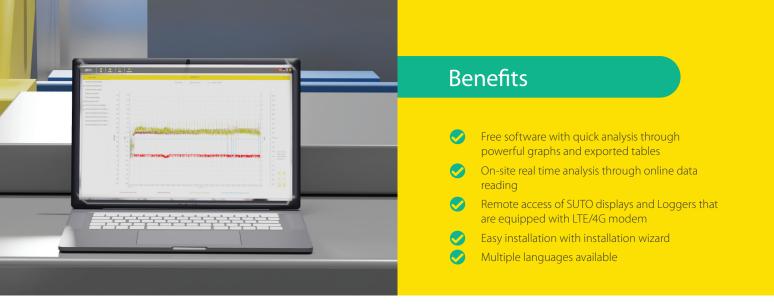

- Real-time online readings of a SUTO device via a USB , Ethernet or wireless LTE/4G connection.
- Powerful graphic tools allowing basic and indepth analyzes of the data and prepare reports.
- Easy to set up interface for hassle-free use. No complicated setup menus or configurations. Simply connect SUTO data loggers and read logging files with a single click.
- Integrated export function offers data exchange in .xlsx and .csv format.
- Software recordings are downloaded to the PC via USB, LAN or wirelessly using the LTE/4G Modem.
- The wireless connection offers full functionality as if the devices would be connected via USB. This makes it most flexible and versatile.